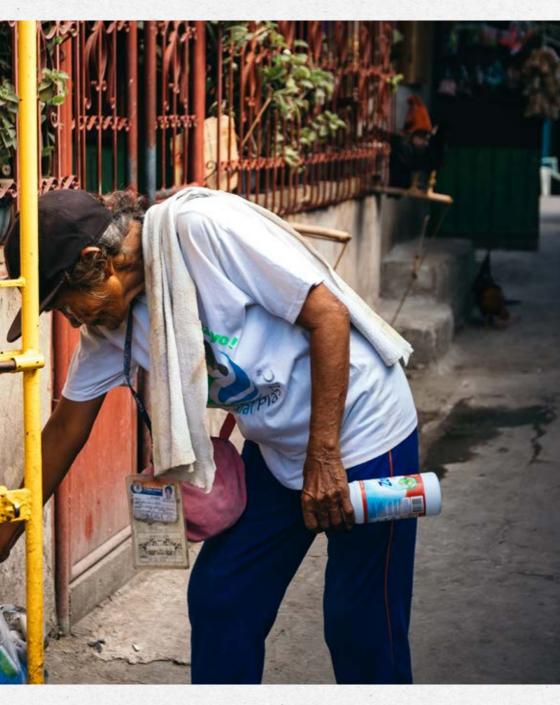

By enabling collectors to exchange plastic for money, items or Blockchain secured digital tokens, Plastic Bank revealed the value in plastic. Collectors can purchase anything from insurance and phones to cooking fuel and stoves, even school tuition in some areas. This initiative is known as SOCIAL PLASTIC<sup>®</sup>.

Such an initiative empowers recycling ecosystems around the world and in turn stops the flow of plastic into our oceans. All while helping people living in poverty build better futures for themselves.

### "Collecting plastic puts food on the table, sends my children to school and helps me rent a home"