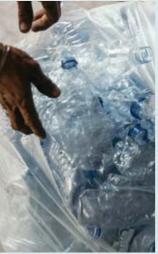

#### **8 MILLION**

metric tonnes of plastic enters the earth's oceans annually

Recycling saves 75% on fossil fuels during production and another 5% during incineration.

Plastic is made from petroleum. Recycled plastic products save on these raw materials and reduce CO2 emissions.

### Total volume of plastic collected: 1,090,564

39,260,304

Number of equivalent plastic bottles\*\*

2,302 Collectors engaged