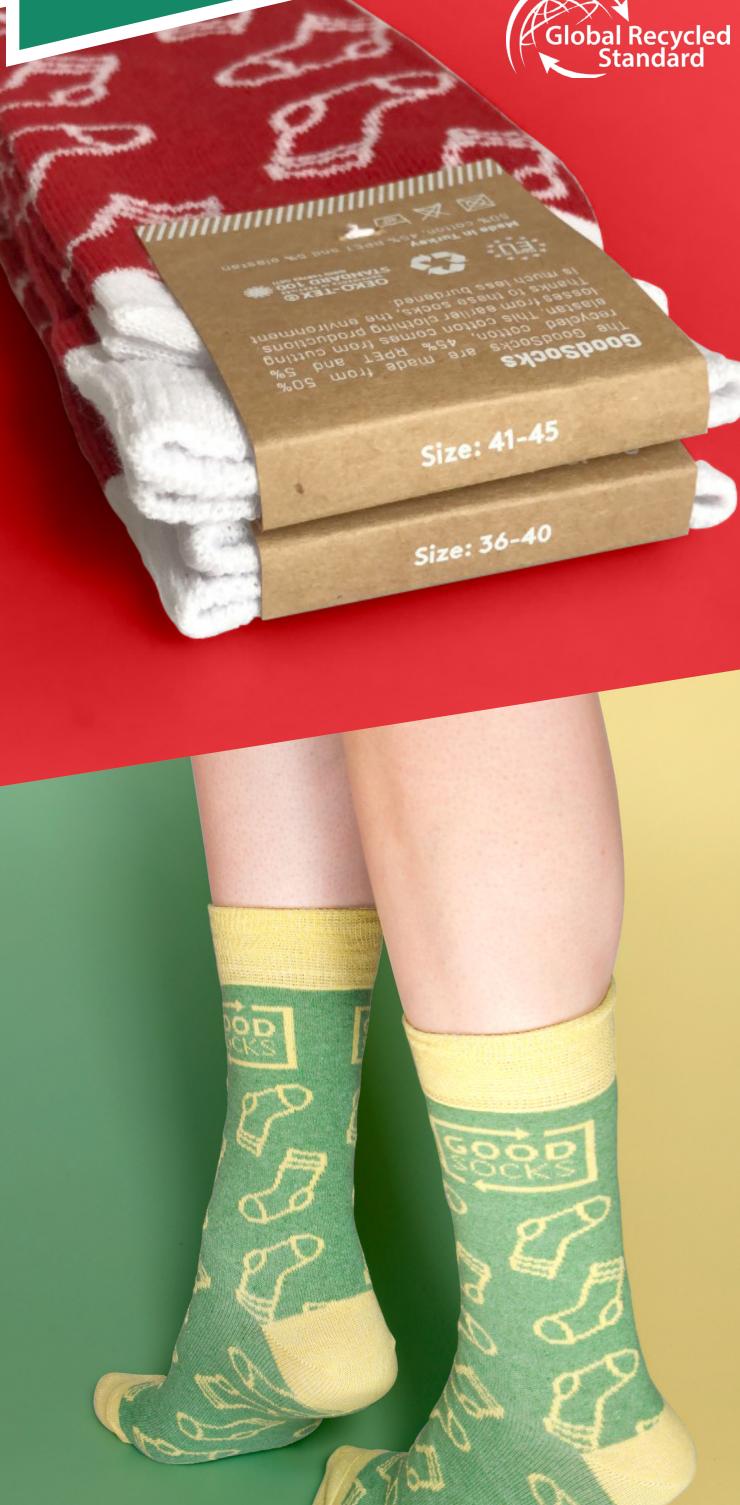

# **RECYCLED SOCKS!**

A better carbon footprint

**GoodSocks** 

GoodSocks are 50% recycled cotton, 45% recycled PET and 5% elastane. The cotton is made from cutting losses during textile production. From these losses new threads are spun. During this process there is no usage of bleach, paint or other chemicals. The process is a 100% natural and therefore we safe approximately 1.000 liter water per pair of socks, which is normally used to produce colour and process cotton. The socks meet the Oeko-tex standard 100 certified and are made in Europe. The cotton is combined with recycled PET and elastane to make a comfortable and durable pair of socks.

The benefits:

• 50% recycled cotton, 45% recycled PET, 5% elastane

- 0% paint, bleach, other chemicals • Eoko-tex standard 100 certified
- GRS certified
- 1.000 liter water saved per pair of socks
- 5% of the profit donated to the Plastic Soup Foundation Made in Europe

## Minimum order quantity: 500 pieces 2 sizes available: 36/40 and 41/45 Packing details: 250 pieces in a carton

A127-GSEU

Article number:

**PRODUCT SPECIFICATIONS** 

Many standard stock colours available Custom design with 2 to 6 colours. **Including custom made kraft headercard** Delivery time 4-6 weeks after approval