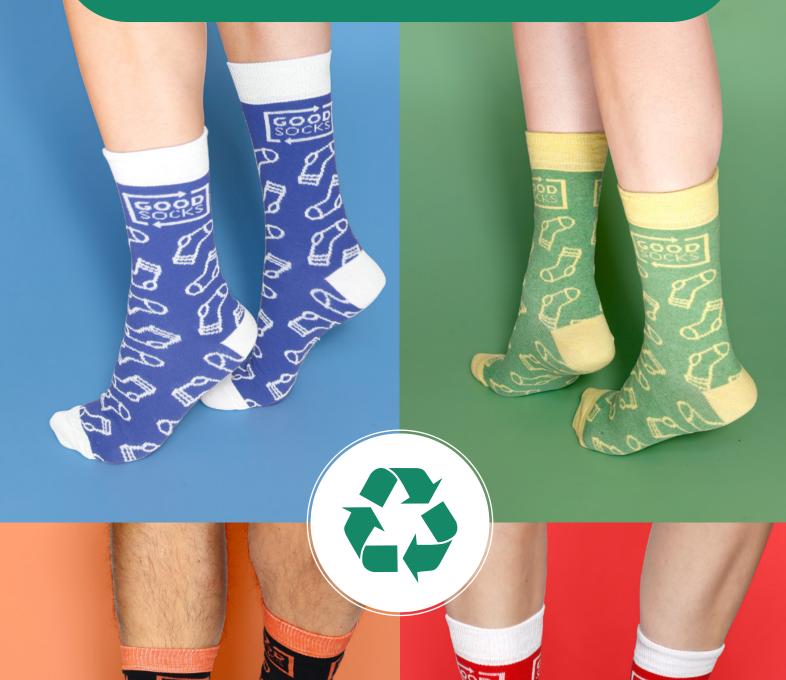

# **RECYCLED SOCKS!**

A better carbon footprint

**GoodSocks** 

GoodSocks are 50% recycled cotton, 45% recycled PET and 5% elastane. The cotton is made from cutting losses during textile production. From these losses new threads are spun. During this process there is no usage of bleach, paint or other chemicals. The process is a 100% natural and therefore we safe approximately 1.000 liter water per pair of socks, which is normally used to produce colour and process cotton. The socks meet the Oeko-tex standard 100 certified and are made in Europe. The cotton is combined with recycled PET and elastane to make a comfortable and durable pair of socks.

The benefits:

• 50% recycled cotton, 45% recycled PET, 5% elastane

- 0% paint, bleach, other chemicals • Eoko-tex standard 100 certified
- GRS certified
- 1.000 liter water saved per pair of socks
- 5% of the profit donated to the Plastic Soup Foundation Made in Europe