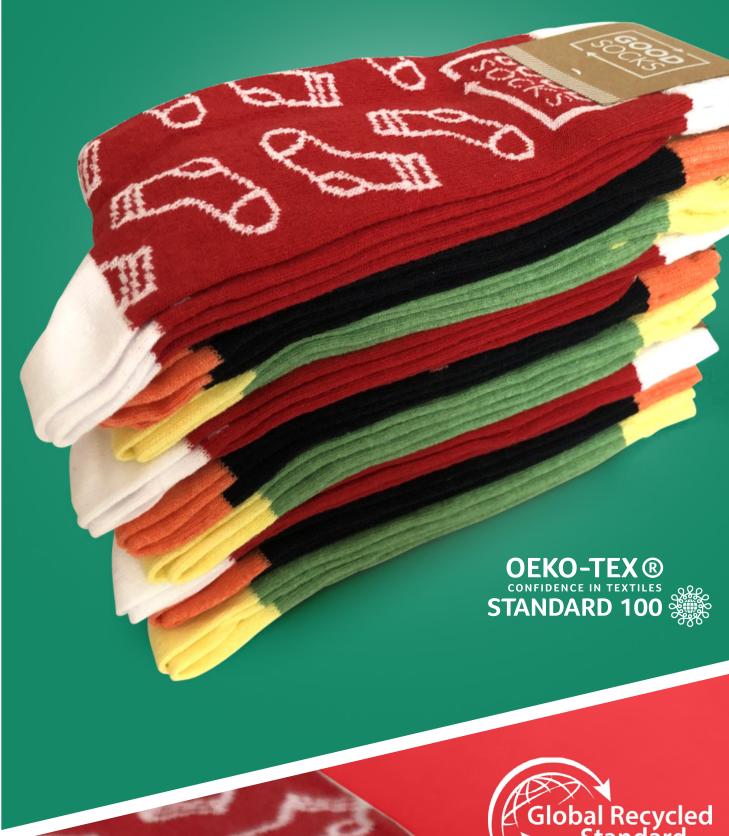

# **RECYCLED SOCKS!**

A better carbon footprint

**GoodSocks** 

GoodSocks are 50% recycled cotton, 45% recycled PET and 5% elastane. The cotton is made from cutting losses during textile production. From these losses new threads are spun. During this process there is no usage of bleach, paint or other chemicals. The process is a 100% natural and therefore we safe approximately 1.000 liter water per pair of socks, which is normally used to produce colour and process cotton. The socks meet the Oeko-tex standard 100 certified and are made in Europe. The cotton is combined with recycled PET and elastane to make a comfortable and durable pair of socks.

The benefits:

• 50% recycled cotton, 45% recycled PET, 5% elastane

- 0% paint, bleach, other chemicals • Eoko-tex standard 100 certified
- GRS certified
- 1.000 liter water saved per pair of socks
- 5% of the profit donated to the Plastic Soup Foundation Made in Europe